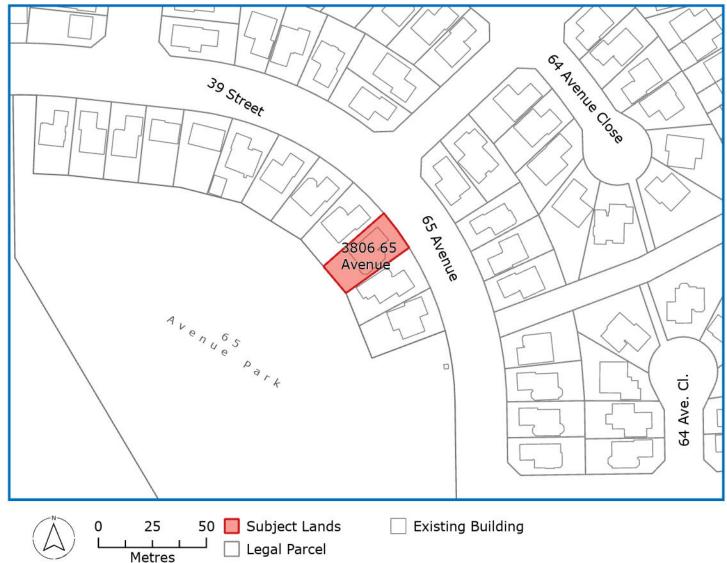

## **Location Sketch**

#### **LEGAL DESCRIPTION**

Lot: 3, Block: 6, Plan: 982 5830

#### **MUNICIPAL ADDRESS**

3806 65 Avenue Lloydminster, AB

Date: 05/30/2025

File No. (DP): 25-4955