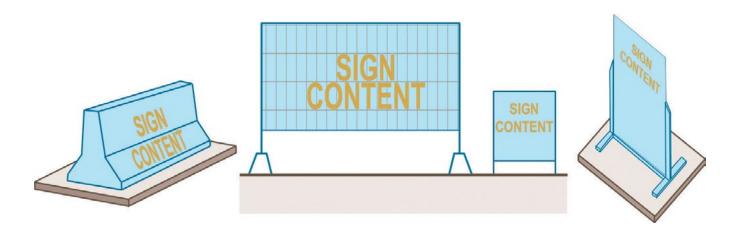

#### **Portable Signs**

A portable sign is a standalone temporary sign mounted or painted on a frame, stand or similar structure that is easily transported and erected for a limited time. This use does not include decaled vehicles, urban furniture or A-board signs, but does include magnet signs, painted concrete barriers and other similar signs.